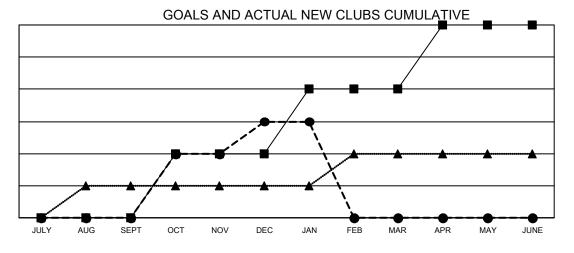

## GAT MONTHLY MEMBERSHIP PROGRESS REPORT

Multiple District 13

Results as of: 1/31/2021

**LOCATION: OHIO** 

| Clubs                 |               |           |               | Members               |                        |                         |                                                    |
|-----------------------|---------------|-----------|---------------|-----------------------|------------------------|-------------------------|----------------------------------------------------|
| RESULTS FOR 2020-2021 |               |           |               | RESULTS FOR 2020-2021 |                        |                         |                                                    |
| QUARTER               | NEW CLUB GOAL | NEW CLUBS | DROPPED CLUBS | QUARTER MEM           | BER GROWTH NET<br>GOAL | MEMBER GROWTH<br>ACTUAL | DROPPED<br>MEMBERS ACTUAL<br>(including transfers) |
| JULY/AUG/SEPT         | 0             | 0         | 3             | JULY/AUG/SEPT         | 104                    | 118                     | 202                                                |
| OCT/NOV/DEC           | 2             | 3         | 7             | OCT/NOV/DEC           | 109                    | 231                     | 423                                                |
| JAN/FEB/MAR           | 2             | 0         | 1             | JAN/FEB/MAR           | 75                     | 21                      | 54                                                 |
| APR/MAY/JUNE          | 2             | 0         | 0             | APR/MAY/JUNE          | 104                    | 0                       | 0                                                  |

- CURRENT YEAR GOALS FOR NEW CLUBS
- CURRENT YEAR ACTUAL NEW CLUBS
- LAST YEAR ACTUAL NEW CLUBS

| - | MEMBER | <b>GROWTH</b> | NET | GOAL |
|---|--------|---------------|-----|------|

- MEMBER GROWTH ACTUAL
- LAST YEAR MEMBERSHIP ACTUAL