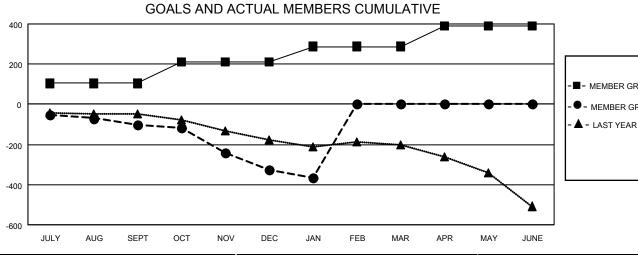

## GAT MONTHLY MEMBERSHIP PROGRESS REPORT

Multiple District 13

Results as of: 1/31/2021

**LOCATION: OHIO** 

| Clubs                 |               |           |               | Members               |                        |                         |                                                    |
|-----------------------|---------------|-----------|---------------|-----------------------|------------------------|-------------------------|----------------------------------------------------|
| RESULTS FOR 2020-2021 |               |           |               | RESULTS FOR 2020-2021 |                        |                         |                                                    |
| QUARTER               | NEW CLUB GOAL | NEW CLUBS | DROPPED CLUBS | QUARTER MEM           | BER GROWTH NET<br>GOAL | MEMBER GROWTH<br>ACTUAL | DROPPED<br>MEMBERS ACTUAL<br>(including transfers) |
| JULY/AUG/SEPT         | 0             | 0         | 3             | JULY/AUG/SEPT         | 104                    | 118                     | 202                                                |
| OCT/NOV/DEC           | 2             | 3         | 7             | OCT/NOV/DEC           | 109                    | 231                     | 423                                                |
| JAN/FEB/MAR           | 2             | 0         | 1             | JAN/FEB/MAR           | 75                     | 21                      | 54                                                 |
| APR/MAY/JUNE          | 2             | 0         | 0             | APR/MAY/JUNE          | 104                    | 0                       | 0                                                  |

- CURRENT YEAR GOALS FOR NEW CLUBS
- CURRENT YEAR ACTUAL NEW CLUBS
- LAST YEAR ACTUAL NEW CLUBS

| - | MEMBER | <b>GROWTH</b> | NET | GOAL |
|---|--------|---------------|-----|------|

- MEMBER GROWTH ACTUAL
- LAST YEAR MEMBERSHIP ACTUAL